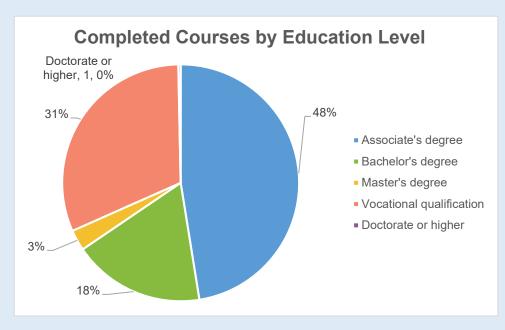

## 2. Demographic Data:

The average age of an enrolled nurse was 42.6 years of which 92.7% are female and 7.3% are male. Further, 150 nurses or 47.5% have an Associate's degree, and 67 or 21.2% of the registrations hold a Bachelor's Degree or higher. The remaining nurses hold a Vocational Qualification. The composition of completions by education level and vocational degrees can be found in the charts below: