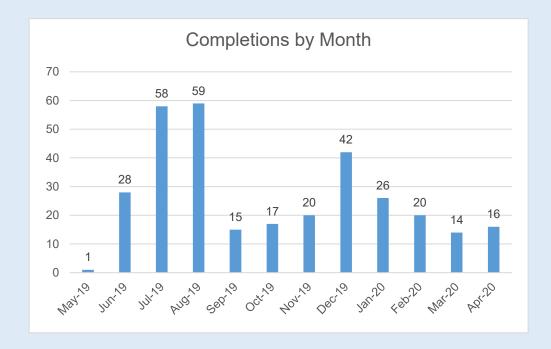

Completions by month are depicted in the chart below:

The program closes out yielding a completion rate of 90%, with a total of 50 completions that took place during the last 2 months of the program. There were thirty-eight nurses who did not complete the course timely despite aggressive follow-up by our team. Overall, we believe the program was successful in respect to our goal and are thankful to have partnered with the state to fulfill our mission of raising the level of wound care education and competence for nurses in Florida.