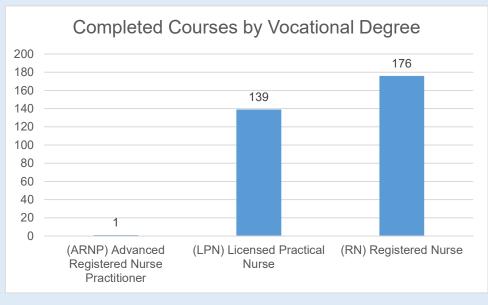

## 2. Demographic Data:

The average age of an enrolled nurse was 42.6 years of which 92.7% are female and 7.3% are male. Further, 150 nurses or 47.5% have an Associate's degree, and 67 or 21.2% of the registrations hold a Bachelor's Degree or higher. The remaining nurses hold a Vocational Qualification. The composition of completions by education level and vocational degrees can be found in the charts below: