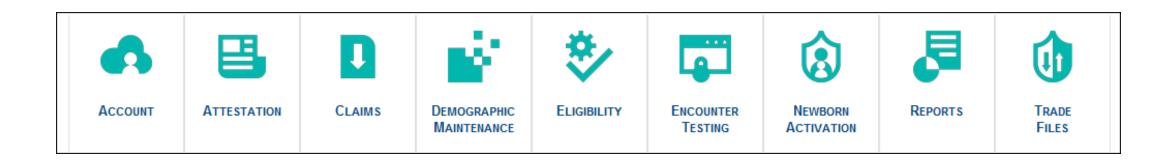

## **Provider Tools Menu Options**

Provider Tools Menu options include the following new features:

- Attestation uploads;
- Enhanced claim search functionality; and
- Newborn activation request submissions.