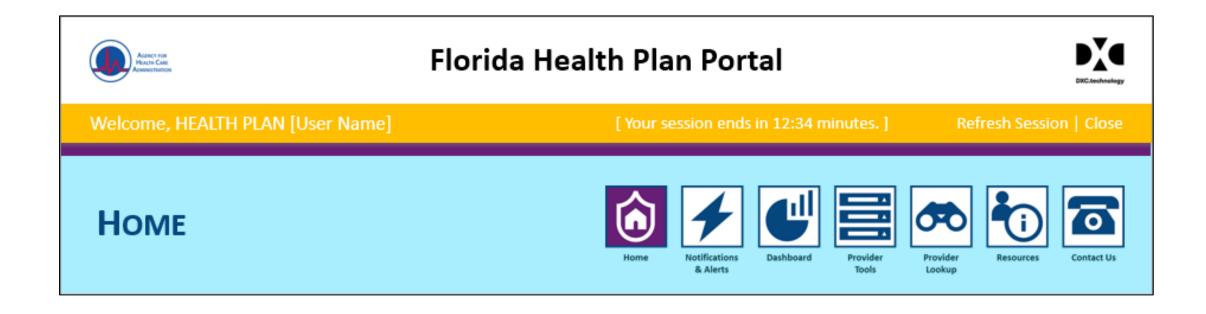

# **Health Plan Portal Navigation Menu**

Health Plan Portal Navigation Menu options, including: