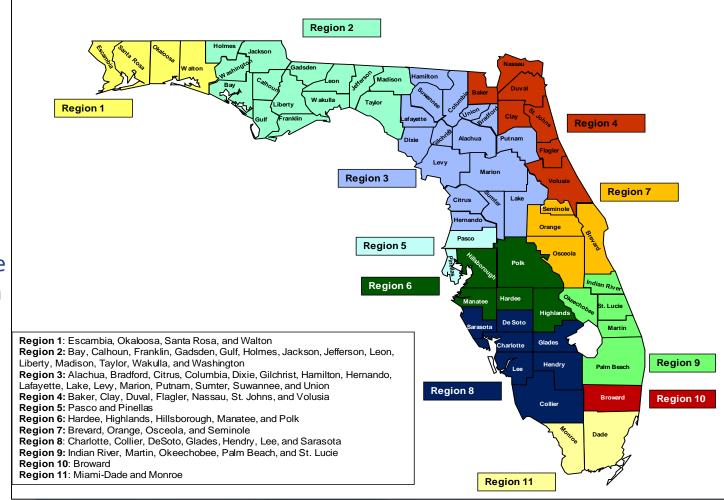

### **SMMC Operates Statewide**

Health plans operate on a regional basis. For example, a plan may be selected to operate statewide, or a plan may be selected to operate in 1 or more of 11 regions.

Dental plans will operate on a statewide basis. Each dental plan will operate in all regions of the state.

## **SMMC Plan Roll Out Schedule**

|         | SMMC Health and Dental Plan Roll-out Schedule |                     |                                                                            |  |  |  |  |  |  |
|---------|-----------------------------------------------|---------------------|----------------------------------------------------------------------------|--|--|--|--|--|--|
|         | Transition Date                               | Regions<br>Included | Counties                                                                   |  |  |  |  |  |  |
|         |                                               | 9                   | Indian River, Martin, Okeechobee, Palm Beach, St. Lucie                    |  |  |  |  |  |  |
| Phase 1 | December 1, 2018                              | 10                  | Broward                                                                    |  |  |  |  |  |  |
|         |                                               | 11                  | Miami-Dade, Monroe                                                         |  |  |  |  |  |  |
|         |                                               | 5                   | Pasco, Pinellas                                                            |  |  |  |  |  |  |
|         |                                               | 6                   | Hardee, Highlands, Hillsborough, Manatee, Polk                             |  |  |  |  |  |  |
|         |                                               | 7                   | Brevard, Orange, Osceola, Seminole                                         |  |  |  |  |  |  |
| Phase 2 | January 1, 2019                               | 8                   | Charlotte, Collier, DeSoto, Glades, Hendry, Lee, Sarasota                  |  |  |  |  |  |  |
|         |                                               | 1                   | Escambia, Okaloosa, Santa Rosa, Walton                                     |  |  |  |  |  |  |
|         |                                               |                     | Bay, Calhoun, Franklin, Gadsden, Gulf, Holmes, Jackson, Jefferson, Leon,   |  |  |  |  |  |  |
|         |                                               | 2                   | Liberty, Madison, Tayler, Wakulla, Washington                              |  |  |  |  |  |  |
| Phase 3 | February 1, 2019                              |                     |                                                                            |  |  |  |  |  |  |
|         |                                               |                     | Alachua, Bradford, Citrus, Columbia, Dixie, Gilchrist, Hamilton, Hernando, |  |  |  |  |  |  |
|         |                                               | 3                   | Lafayette, Lake, Levy, Marion, Putnam, Sumter, Suwannee, Union             |  |  |  |  |  |  |
|         |                                               | 4                   | Baker, Clay, Duval, Flagler, Nassau, St. Johns, Volusia                    |  |  |  |  |  |  |