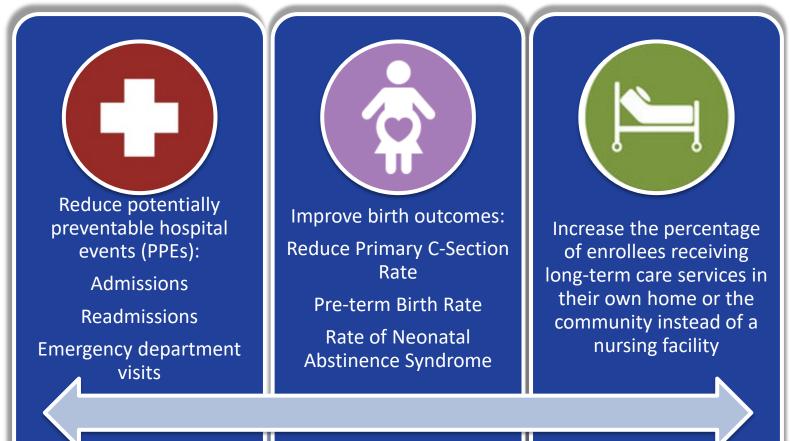

# Potentially Preventable Hospital Events

- 22% average reduction in potentially preventable
   Admissions
- 21% average reduction in potentially preventable
   Readmissions
- 14% average reduction in potentially preventable Emergency Dept. Visits

#### Birth Outcomes

- 12% average reduction in Primary C-Section Rate
- 10% average reduction in Pre-Term Deliveries
- 15% average reduction in babies born with neonatal abstinence syndrome