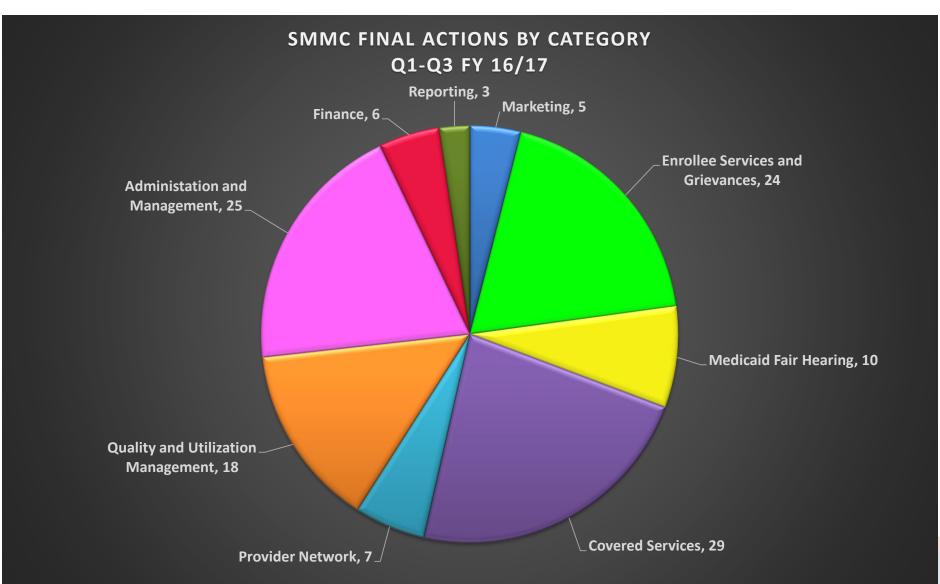

AHCA.MyFlorida.com

- The Agency monitors health plans to ensure they comply with their contract, e.g.:
  - Weekly reviews of recipient and provider complaints
  - Analysis of dozens of regular reports from plans
  - "Secret Shopper" calls and visits related to marketing and verifying the plans' provider networks
- If plans are out of compliance with their contract the Agency can impose:
  - Corrective action plans
  - Monetary liquidated damages, and/or
  - Sanctions (monetary or non-monetary)