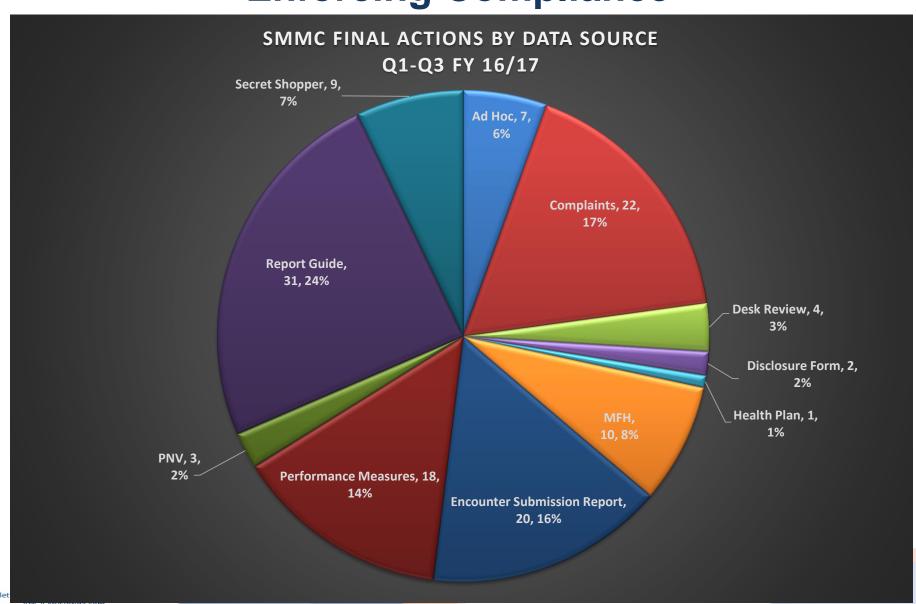

AHCA.MyFlorida.com

- The Agency monitors health plans to ensure they comply with their contract, e.g.:
  - Weekly reviews of recipient and provider complaints
  - Analysis of dozens of regular reports from plans
  - "Secret Shopper" calls and visits related to marketing and verifying the plans' provider networks
- If plans are out of compliance with their contract the Agency can impose:
  - Corrective action plans
  - Monetary liquidated damages, and/or
  - Sanctions (monetary or non-monetary)