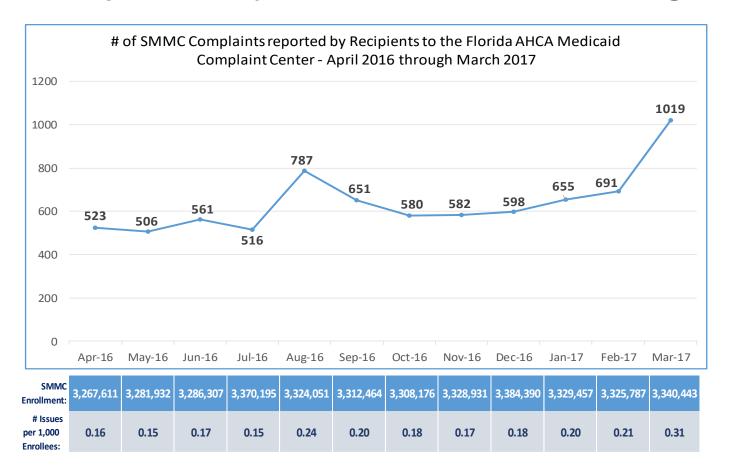

### Statewide Medicaid Managed Care *Recipient* Complaints, Since April 1, 2016 (Includes both MMA and LTC Programs)

**Note** - The Agency has actively encouraged all stakeholders to surface any potential issue, concern, or complaint regarding the SMMC Program to the SMMC Complaint Operations Center. All allegations and issues have been recorded, regardless of whether they were found to be accurate or substantiated.

Complaints can be reported by phone at 1-877-254-1055, or online at <a href="https://apps.ahca.myflorida.com/smmc\_cirts/">https://apps.ahca.myflorida.com/smmc\_cirts/</a>