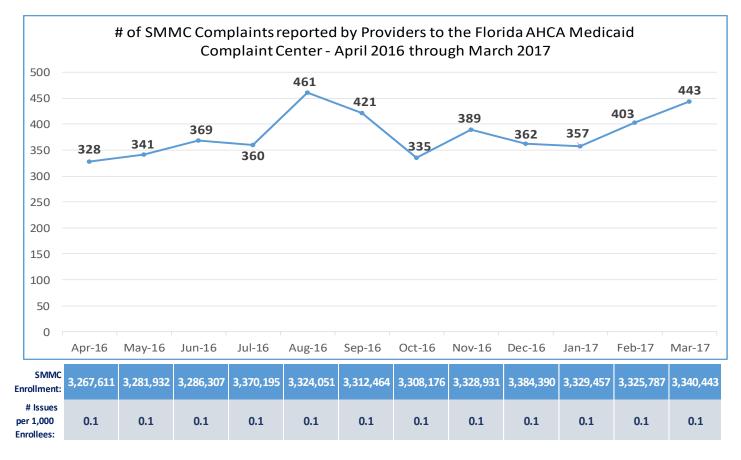

### Statewide Medicaid Managed Care *Provider* Complaints, since April 1, 2016 (Includes both MMA and LTC Programs)

**Note** - The Agency has actively encouraged all stakeholders to surface any potential issue, concern, or complaint regarding the SMMC Program to the SMMC Complaint Operations Center. All allegations and issues have been recorded, regardless of whether they were found to be accurate or substantiated.