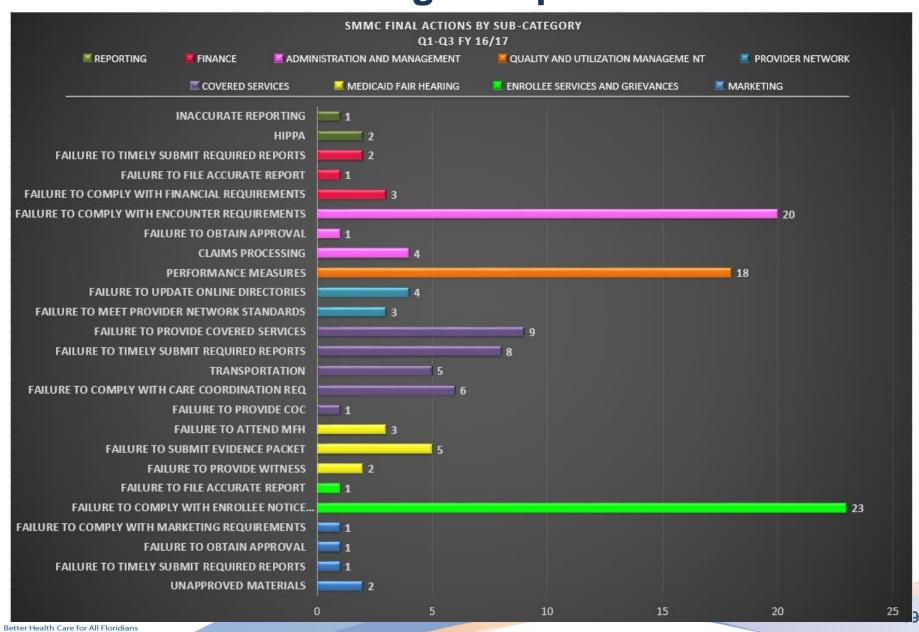

AHCA.MyFlorida.com

- The Agency monitors health plans to ensure they comply with their contract, e.g.:
  - Weekly reviews of recipient and provider complaints
  - Analysis of dozens of regular reports from plans
  - "Secret Shopper" calls and visits related to marketing and verifying the plans' provider networks
- If plans are out of compliance with their contract the Agency can impose:
  - Corrective action plans
  - Monetary liquidated damages, and/or
  - Sanctions (monetary or non-monetary)