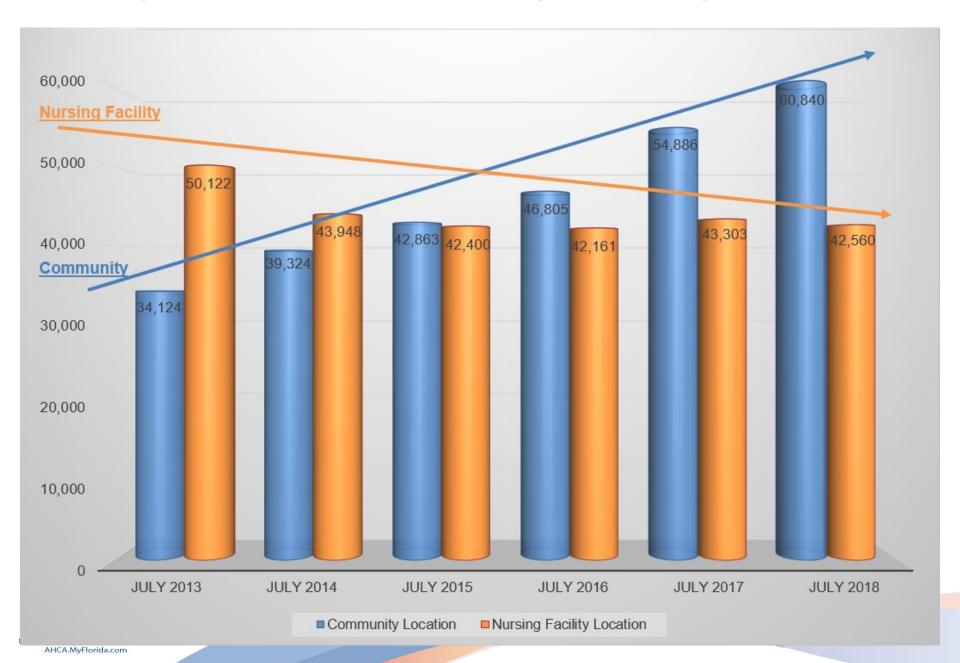

#### LTC Transition Incentive Success Continues

#### LTC Transitions to Community

The law requires that base rates be adjusted to provide an incentive for plans to transition enrollees from nursing facilities (NF) to the community (HCBS).