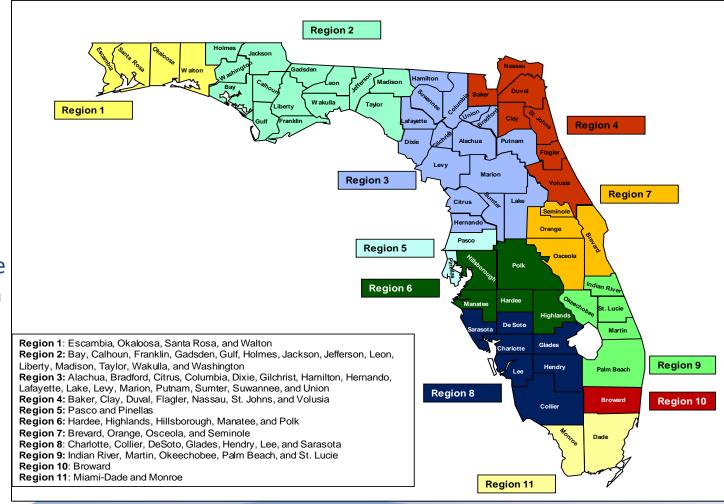

# **SMMC Plan Roll Out Schedule**

|          | SMMC Health and Dental Plan Roll-out Schedule |                     |                                                                                                                                              |  |  |  |  |  |  |  |  |  |
|----------|-----------------------------------------------|---------------------|----------------------------------------------------------------------------------------------------------------------------------------------|--|--|--|--|--|--|--|--|--|
|          | Transition Date                               | Regions<br>Included | Counties                                                                                                                                     |  |  |  |  |  |  |  |  |  |
|          |                                               | 9                   | Indian River, Martin, Okeechobee, Palm Beach, St. Lucie                                                                                      |  |  |  |  |  |  |  |  |  |
| Phase 1  | December 1, 2018                              | 10                  | Broward                                                                                                                                      |  |  |  |  |  |  |  |  |  |
|          |                                               | 11                  | iami-Dade, Monroe                                                                                                                            |  |  |  |  |  |  |  |  |  |
|          | January 1, 2019                               | 5                   | Pasco, Pinellas                                                                                                                              |  |  |  |  |  |  |  |  |  |
| Phase 2  |                                               | 6                   | Hardee, Highlands, Hillsborough, Manatee, Polk                                                                                               |  |  |  |  |  |  |  |  |  |
| Pilase 2 |                                               | 7                   | Brevard, Orange, Osceola, Seminole                                                                                                           |  |  |  |  |  |  |  |  |  |
|          |                                               | 8                   | Charlotte, Collier, DeSoto, Glades, Hendry, Lee, Sarasota                                                                                    |  |  |  |  |  |  |  |  |  |
|          |                                               | 1                   | Escambia, Okaloosa, Santa Rosa, Walton                                                                                                       |  |  |  |  |  |  |  |  |  |
| Dhasa 2  | Fabruary 1 2010                               | 1                   | Bay, Calhoun, Franklin, Gadsden, Gulf, Holmes, Jackson, Jefferson, Leon, Liberty, Madison, Taylor, Wakulla, Washington                       |  |  |  |  |  |  |  |  |  |
| Phase 3  | February 1, 2019                              | 1                   | Alachua, Bradford, Citrus, Columbia, Dixie, Gilchrist, Hamilton, Hernando,<br>Lafayette, Lake, Levy, Marion, Putnam, Sumter, Suwannee, Union |  |  |  |  |  |  |  |  |  |
|          |                                               | 4                   | Baker, Clay, Duval, Flagler, Nassau, St. Johns, Volusia                                                                                      |  |  |  |  |  |  |  |  |  |