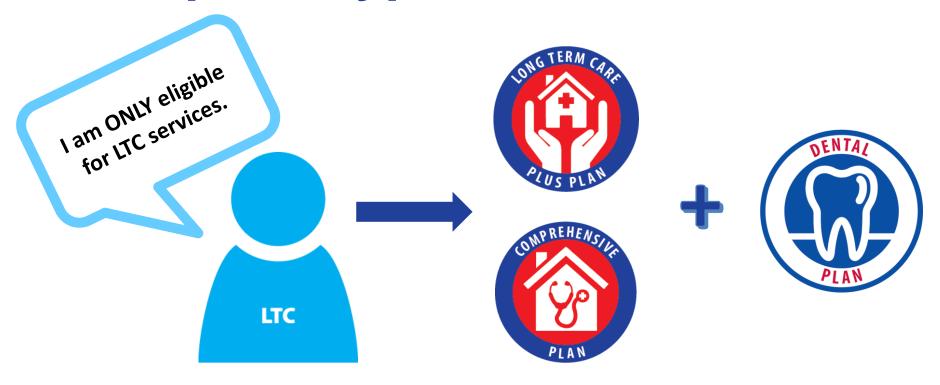

#### How Services Are Delivered Today

- Managed Medical Assistance 3 million in MMA health plans
  - Dental services included
  - Includes specialty plans
- Long-term Care 100,000 in LTC or Comprehensive health plans
  - Comprehensive plans offer both long-term care and managed medical services