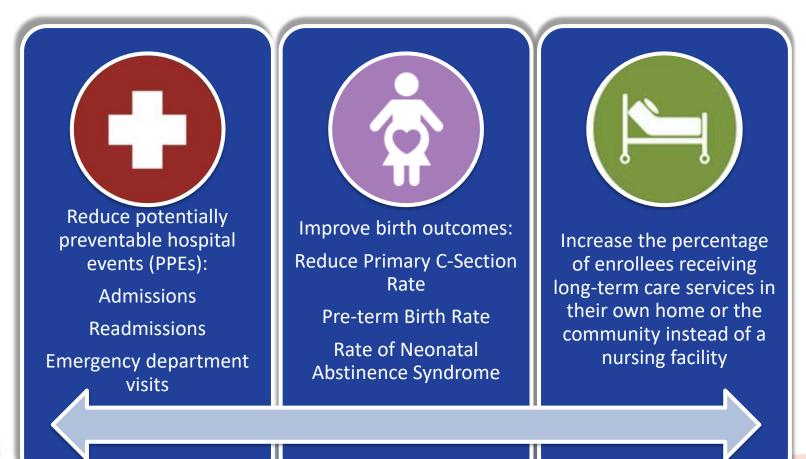

### **New SMMC Program Goals**

The Agency has established goals to build on the success of the SMMC program and to ensure continued quality improvement:

### **Health Plans Commit to Higher Performance:**

# Potentially Preventable Hospital Events

- 22% average reduction in potentially preventable
   Admissions
- 21% average reduction in potentially preventable
   Readmissions
- 14% average reduction in potentially preventable Emergency Dept. Visits

#### Birth Outcomes

- 12% average reduction in Primary C-Section Rate
- 10% average reduction in Pre-Term Deliveries
- 15% average reduction in babies born with Neonatal Abstinence Syndrome (NAS)