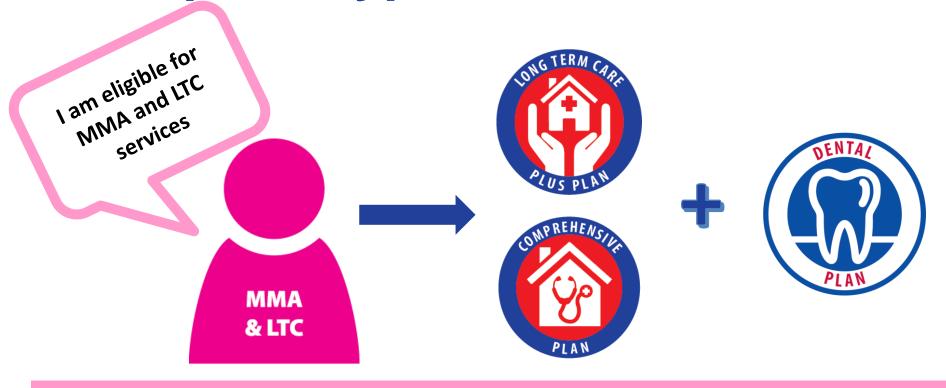

#### How Services Are Delivered Today

- Managed Medical Assistance 3 million in MMA health plans
  - Dental services included
  - Includes specialty plans
- Long-term Care 100,000 in LTC or Comprehensive health plans
  - Comprehensive plans offer both long-term care and managed medical services