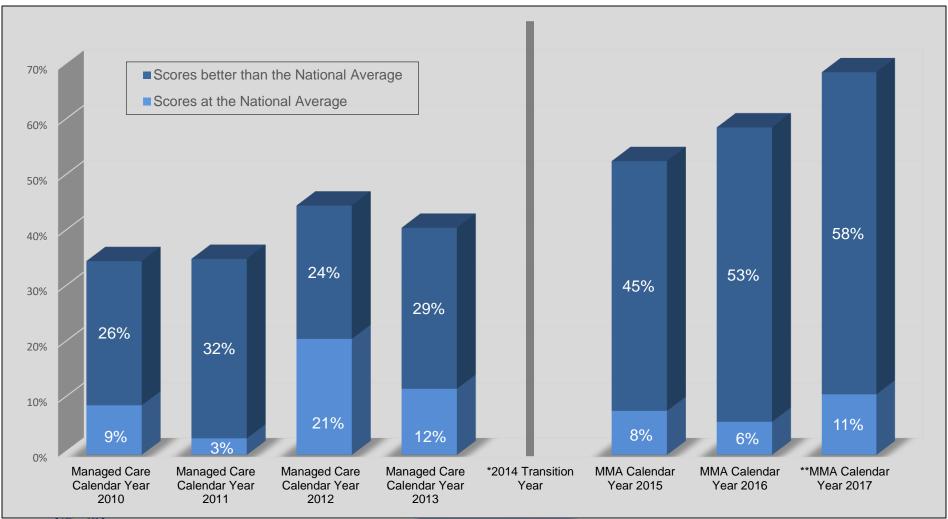

# Florida Medicaid Quality Scores At or Above the National Average: Continued Improvement

\*Calendar Year 2014 was a transition year between Florida's prior managed care delivery system and the SMMC program implementation. \*\*The HEDIS specifications for the Follow-up After Hospitalization for Mental Illness measure changed for the CY 2017 measurement period. Follow-up visits with a mental health practitioner that occur on the date of discharge are no longer included in the numerator as previously required in the CY 2016 specifications. Florida Medicaid plan rates and statewide weighted means are compared to national means that are calculated using the previous year's service data. Since the CY 2016 and CY 2017 measure specifications do not align, results are not comparable and the measure was excluded.