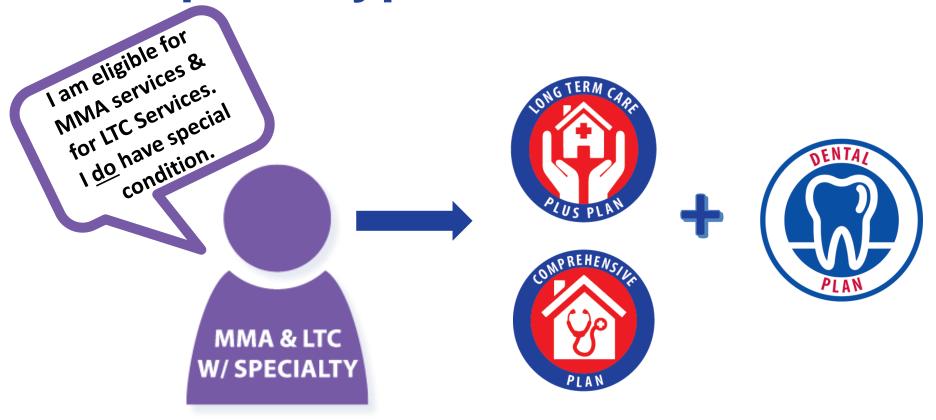

# Plan Types Comprehensive Plans Long-Term Care Plus Plans Managed Medical Assistance Plans Specialty Plans Dental Plans

Comprehensive Plans

Long-Term Care Plus Plans

Managed Medical Assistance Plans

Specialty Plans

**Dental Plans** 

\* Plans awarded an MMA contract through settlement; however will operate as comprehensive plans pursuant to the terms of the settlement.