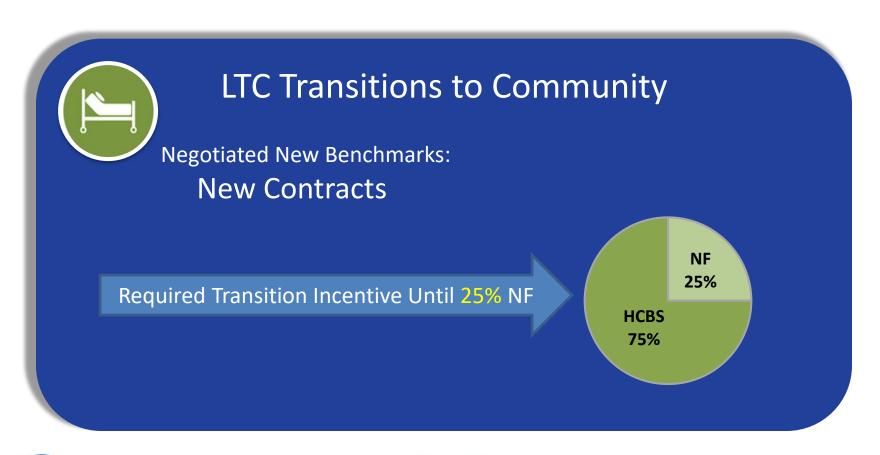

#### LTC Transitions to Community

The law requires that base rates be adjusted to provide an incentive for plans to transition enrollees from nursing facilities (NF) to the community (HCBS).

#### **Current Contracts**

Required Transition Incentive Until 35% NF