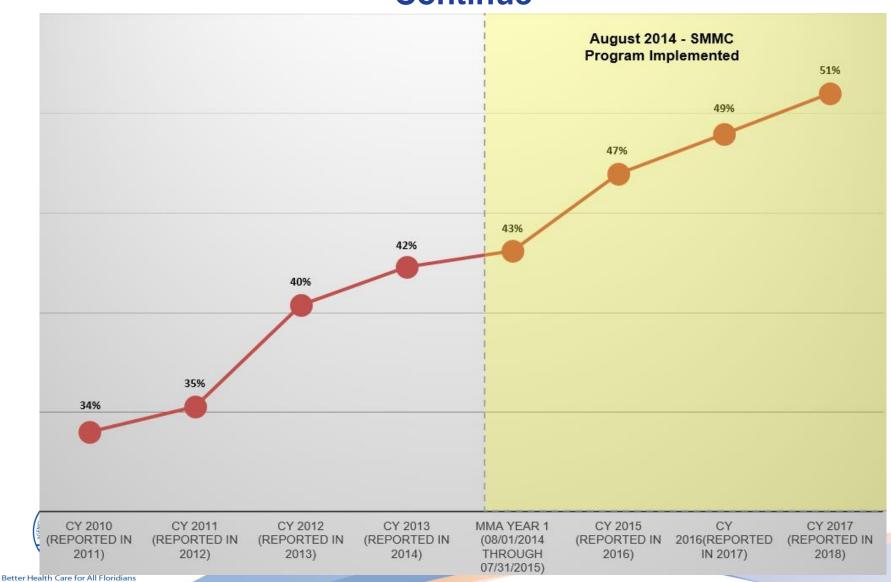

#### LTC Transition Incentive Success Continues

#### LTC Transitions to Community

The law requires that base rates be adjusted to provide an incentive for plans to transition enrollees from nursing facilities (NF) to the community (HCBS).