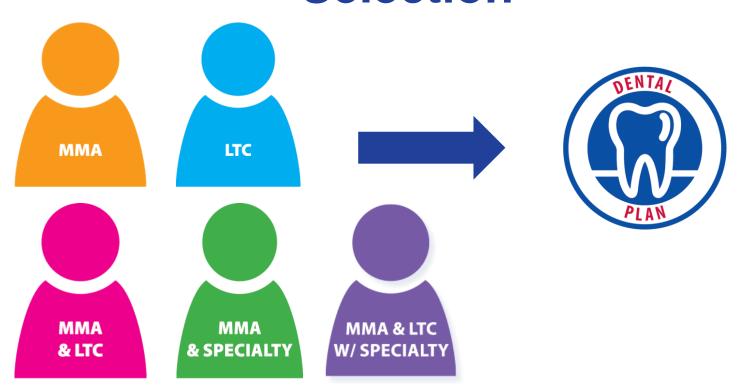

# Plan Types Comprehensive Plans Long-Term Care Plus Plans Managed Medical Assistance Plans Specialty Plans Dental Plans

Comprehensive Plans

Long-Term Care Plus Plans

Managed Medical Assistance Plans

Specialty Plans

**Dental Plans** 

\* Plans awarded an MMA contract through settlement; however will operate as comprehensive plans pursuant to the terms of the settlement.