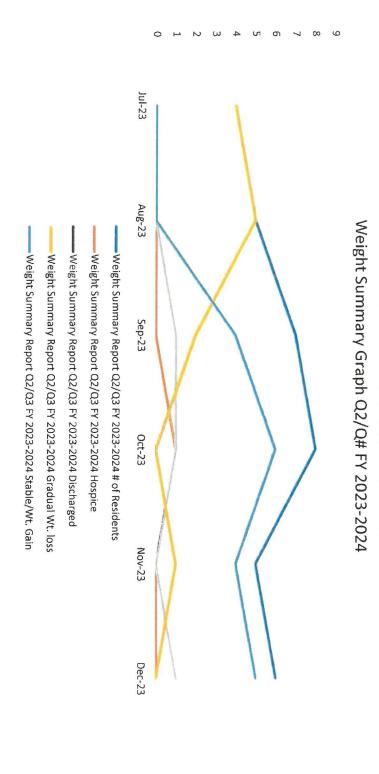

. Virtusense was founded to develop a tool that could proactively identify fall-risk in older adults. Our first MAR 19 2024 product, VSTBalance, did exactly that. Using artificial intelligence and machine vision, VSTBalance was able to objectively conduct evidence-based assessments and company results to population norms to reliably measure fall-risk. Falls are a major concern for many older adults, not only because of the risks of physical injury, but also due to the potential impact on their independence and quality of life. While fall prevention itself is a crucial aspect of

maintaining the safety and well-being of older adults, fall risk analysis is also an important piece of the puzzle. Since working with Virtusense, WTO has reduced falls not only in nursing care but campus wide.





| 1     2     4       1     0     6       0     1     4 | 0                              |         |                |        |
|-------------------------------------------------------|--------------------------------|---------|----------------|--------|
| 1 2 4<br>1 0 6                                        |                                | 0       | 5              | Nov-23 |
| 1 2 4                                                 |                                | Ь       | 00             | Oct-23 |
|                                                       | Ъ                              | 0       | 7              | Sep-23 |
|                                                       | 0                              | 0       | 5              | Aug-23 |
| 0 4 0