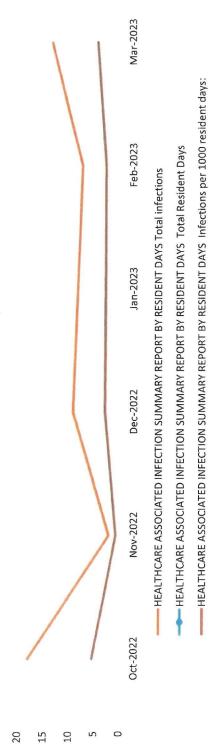

-|------------|-------------|------------|------------|-------------|
| Y REPORT BY RESIDEN                                             | Total Resident                           | Days                               | 3405        | 3326       | 3309        | 3171       | 2948       | 3284        |
| TON SUMMARY                                                     | Total                                    | infections                         | 18          | 2          | 6           | 8          | 7          | 13          |
| HEALTHCARE ASSOCIATED INFECTION SUMMARY REPORT BY RESIDENT DAYS | の日本の日本の日本の日本の日本の日本の日本の日本の日本の日本の日本の日本の日本の | Month                              | Oct-2022    | Nov-2022   | Dec-2022    | Jan-2023   | Feb-2023   | Mar-2023    |

Infection Summary Graph By Resident Days





P62

MON STEEDS OVERNIGHT OVERNIGHT AS A MAN STEEDS OF THE STREET OVERNIGHT ET-US TLH AHJT 9X 35308 PRIORITY OVERNIGHT тяк# 7755 6775 8885 A0E:01 AAM 81 - NOM THE CHANGE WITH THE CHANGE WIT TALLAHASSEE FL 32308 583J6/194B/9AE3 TO AHCA LEGGE OF THE STATES OF

BILL SENDER

SHIP DATE: 15MAR24 ACTWGT: 1.00 LB CAD: 107615288/INET4535

ONTROCERVE CIE

Central Services

10:30

728TA

8885 81.50

anadination phone

32308 TLH TLH