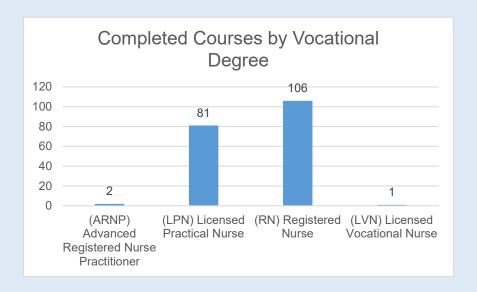

## 2. Demographic Data

The average age of an enrolled nurse was 44.8 years of which 86% are female and 14% are male. Further, 82 nurses or 43% have an Associate's degree, and 53 or 28% of the completions hold a Bachelor's Degree or higher. The remaining nurses hold a Vocational Qualification. The composition of completions by education level and vocational degrees can be found in the charts below: