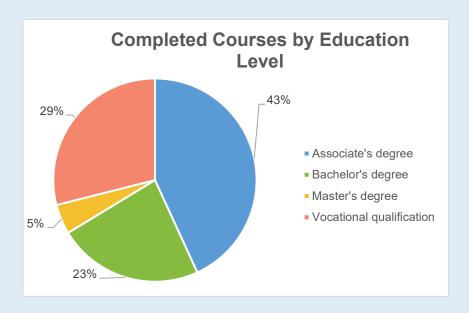

## 2. Demographic Data

The average age of an enrolled nurse was 44.8 years of which 86% are female and 14% are male. Further, 82 nurses or 43% have an Associate's degree, and 53 or 28% of the completions hold a Bachelor's Degree or higher. The remaining nurses hold a Vocational Qualification. The composition of completions by education level and vocational degrees can be found in the charts below: