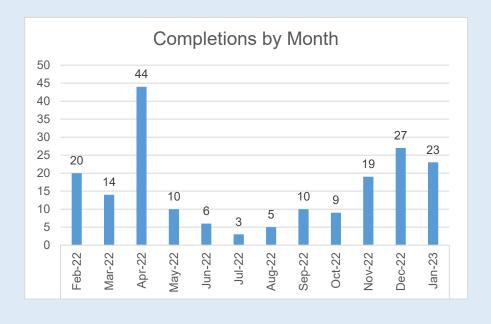

The program closes out yielding a completion rate of 63%, with a total of 69 completions that took place during the last quarter of the program. Overall, although we fell short with number of completions, we believe the program was successful and are thankful to have partnered with the state to fulfill our mission of raising the level of wound care education and competence for nurses in Florida.

Completions by month are depicted in the chart below: