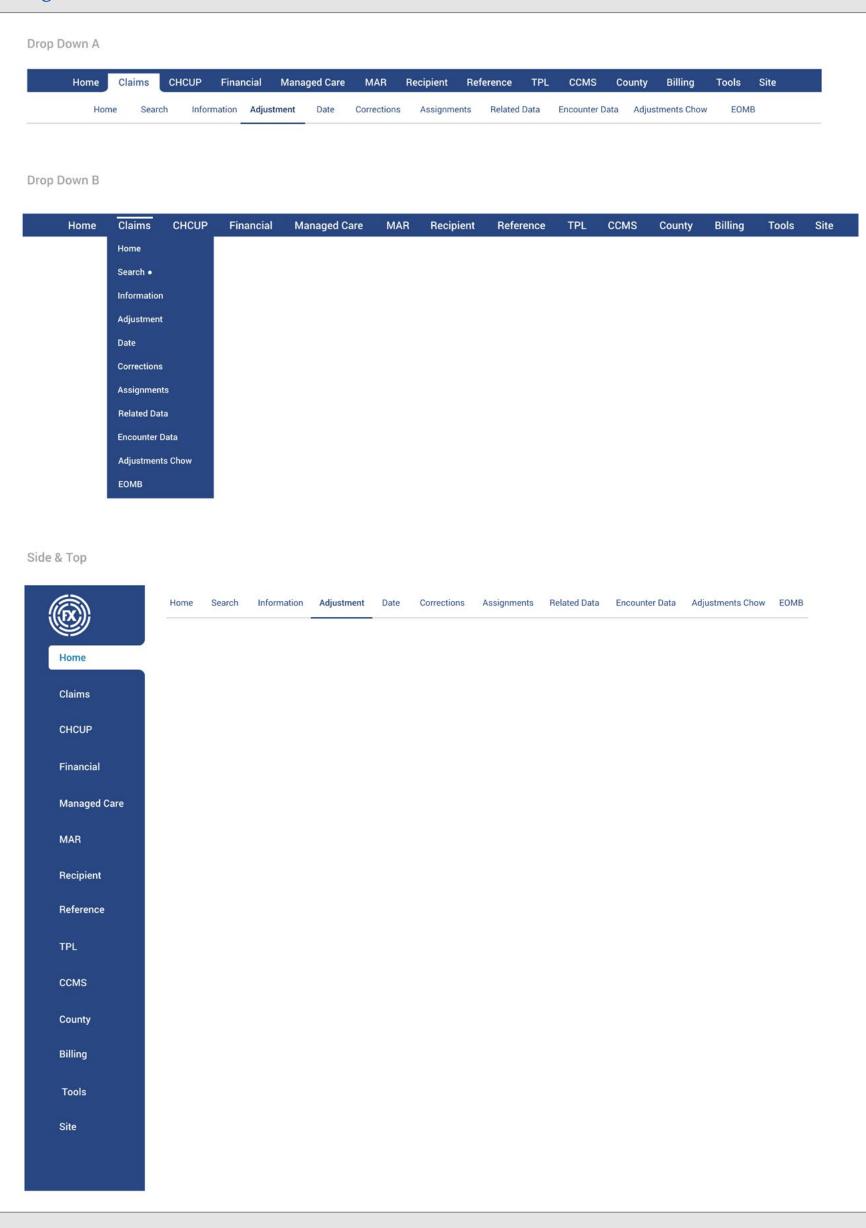

01/29/2020

# FX System UI Standards

What is a component library? It's a collection of UI components, organized in a meaningful manner. It helps development teams to work in a consistent way and can increase overall efficiency. The library contains the specs and base code necessary to implement consistent UI elements.

Succes Input Field Laber Please check the formatting and try again Entered Text AlertField Imput Field Label Sorry, that username's taken. Try another? Entered Text ErrorField Input Field Label Entered Text JField Label ed Text Text

## Form Fields



Navigation



#### Tables

| Table Header                                                  | Table Header                                                   | Table Header                                           | Table Header                                           |  |
|---------------------------------------------------------------|----------------------------------------------------------------|--------------------------------------------------------|--------------------------------------------------------|--|
| Table Data                                                    | Table Data                                                     | Table Data                                             | Table Data                                             |  |
| Table Data