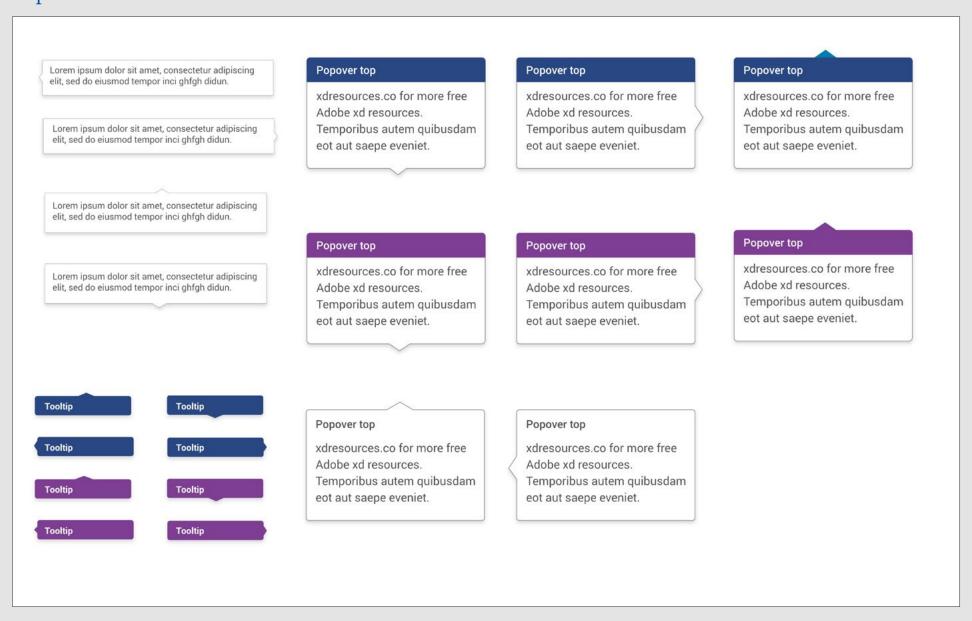

|                    |                  |                    |                      |
| Input Field Label           |                    |                  |                    |                      |
| Entered Text                |                    |                  |                    |                      |
| Input Field Label           |                    |                  |                    |                      |
| Entered Text                |                    |                  |                    |                      |
| Status  Active Incomplete   | active             |                  | Ac                 | ld                   |
| Delete                      |                    |                  | AC                 | ia                   |

## Popovers



# Progress Bars



# Charts and Graphs



# Charts and Graphs



#### Cards



#### Jumbotrons



#### Sliders