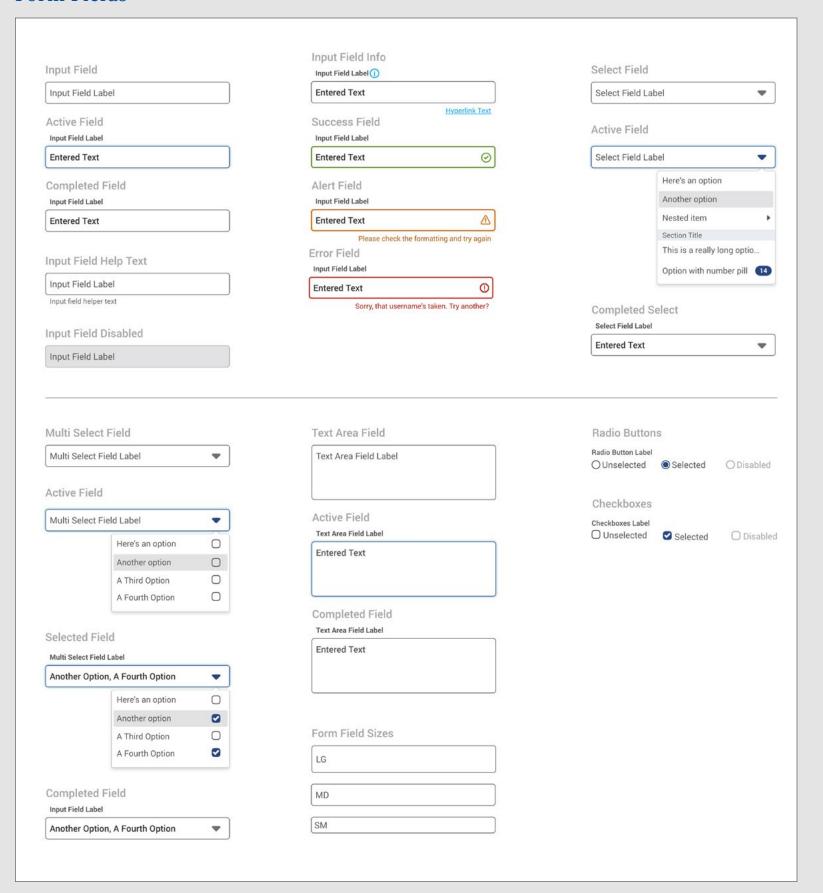

## Form Fields

Navigation

Succes Input Field Laber Please check the formatting and try again Entered Text AlertField Imput Field Label Sorry, that username's taken. Try another? Entered Text ErrorField Input Field Label Entered Text JField Label ed Text Text