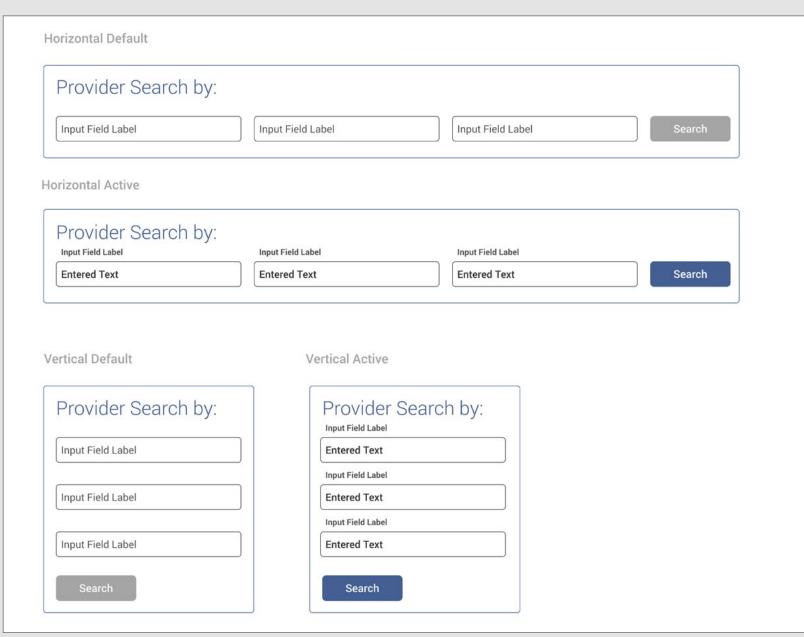

#### Search Fields

 $Z \boxtimes$ 2 5 L1 G U U  $\leftarrow \lor \lor$ ↑ ^ ∨ ∨ ^ ⟨ > ● ∪  $[\pm]$ lacksquare $\downarrow$  $[\!\!\downarrow]$ 11 % Θ  $\oplus$ 7 K. 7 7 K\_  $\Box$ **←**[] →[] 4 → ∴ ← ∴ \* \* \*\*  $\infty$ Ġ (1) Ġ 