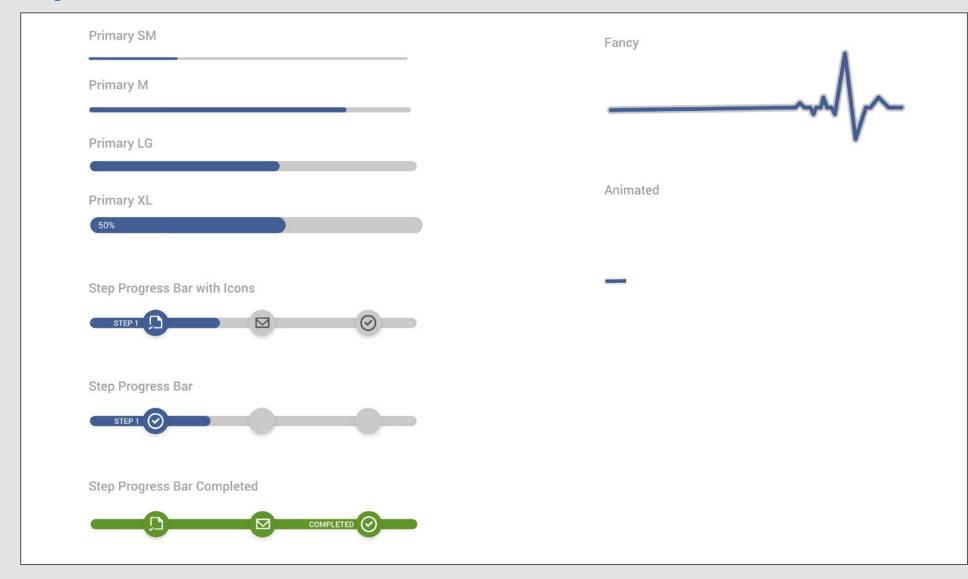

|                  |                    |                      |
| Input Field Label           |                    |                  |                    |                      |
| Entered Text                |                    |                  |                    |                      |
| Input Field Label           |                    |                  |                    |                      |
| Entered Text                |                    |                  |                    |                      |
| Status  Active Incomplete   | active             |                  | Ac                 | ld                   |
| Delete                      |                    |                  | AC                 | ia                   |

## Popovers



# Progress Bars



# Charts and Graphs



# Charts and Graphs



#### Cards



#### Jumbotrons



#### Sliders